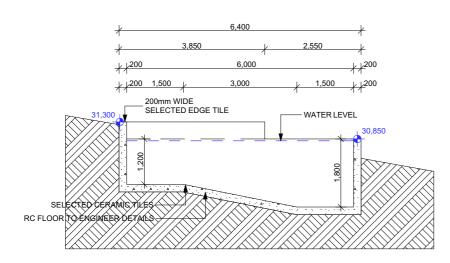

### SWIMMING POOL SECTION

SWIMMING POOL TO BE IN ACCORDANCE WITH AS1926 OF BCA AND ALL OTHER RELEVANT REGULATIONS

## **DWELLING 60A**