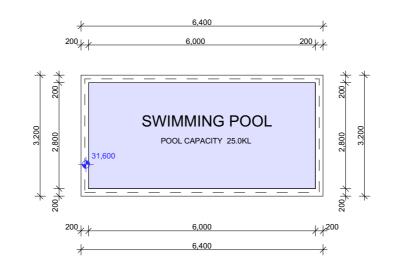

# **SWIMMING POOL** POOL CAPACITY 25.0KL 6,000 6,400

**DWELLING 60** 

6,000

### **SWIMMING POOL PLAN**